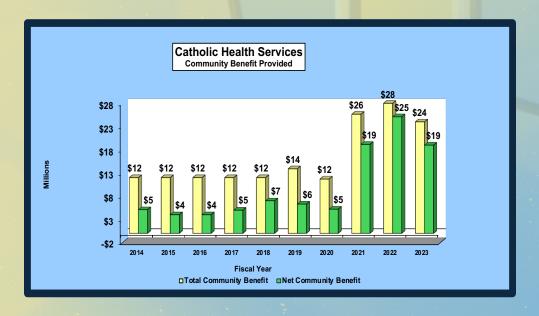

Being amongst the largest comprehensive post-acute health care provider in the southeast United States, CHS is driven by our Mission to provide the highest quality health care and services to those in need, regardless of one's ability to pay. As a ministry of the Archdiocese of Miami, we devote a portion of our revenue to helping people who cannot afford our services. In the 2023 fiscal year, the entities of Catholic Health Services provided \$24 million in charitable or uncompensated care to those who need it most.