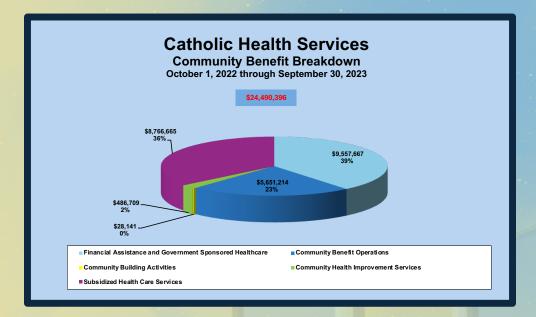

Being amongst the largest comprehensive post-acute health care provider in the southeast United States, CHS is driven by our Mission to provide the highest quality health care and services to those in need, regardless of one's ability to pay. As a ministry of the Archdiocese of Miami, we devote a portion of our revenue to helping people who cannot afford our services. In the 2023 fiscal year, the entities of Catholic Health Services provided \$24 million in charitable or uncompensated care to those who need it most.

## Catholic Health Services Committed to Your Care and Recovery

www.CatholicHealthServices.org

877-CHS-4ALL

4790 State Road 7 Lauderdale Lakes, FL 33319

| Current Fiscal Year 2023 |                                                                               |                                                                                                                                                                                                        |
|--------------------------|-------------------------------------------------------------------------------|--------------------------------------------------------------------------------------------------------------------------------------------------------------------------------------------------------|
| Dollars                  | Persons                                                                       |                                                                                                                                                                                                        |
|                          |                                                                               | 39%                                                                                                                                                                                                    |
|                          |                                                                               |                                                                                                                                                                                                        |
| \$5,651,214              | 2,701                                                                         | 23.1%                                                                                                                                                                                                  |
| \$28,141                 | 5,882                                                                         | 0.1%                                                                                                                                                                                                   |
| \$486,709                | 4,607                                                                         | 2%                                                                                                                                                                                                     |
| \$8,766,665              | 1,058                                                                         | 35.8%                                                                                                                                                                                                  |
| \$ 24,490,396            | 16,097                                                                        |                                                                                                                                                                                                        |
|                          | Dollars<br>\$9,557,667<br>\$5,651,214<br>\$28,141<br>\$486,709<br>\$8,766,665 | Dollars         Persons           \$9,557,667         1,849           \$5,651,214         2,701           \$28,141         5,882           \$486,709         4,607           \$8,766,665         1,058 |