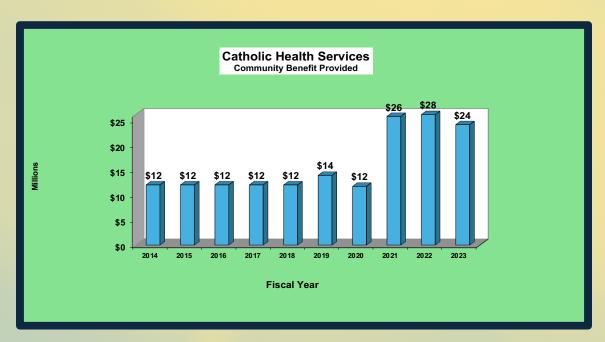

Being amongst the largest comprehensive post-acute health care provider in the southeast United States, CHS is driven by our Mission to provide the highest quality health care and services to those in need, regardless of one's ability to pay. As a ministry of the Archdiocese of Miami, we devote a portion of our revenue to helping people who cannot afford our services. In the 2023 fiscal year, the entities of Catholic Health Services provided \$24 million in charitable or uncompensated care to those who need it most.