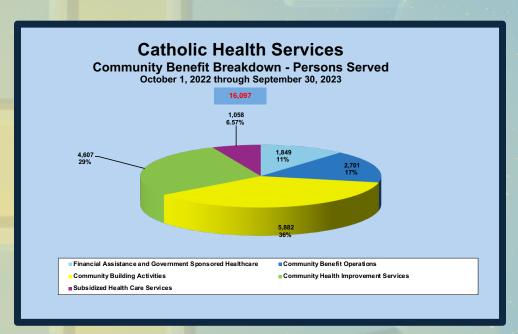

## Catholic Health Services Committed to Your Care and Recovery

www.CatholicHealthServices.org

877-CHS-4ALL

4790 State Road 7 Lauderdale Lakes, FL 33319

| Current Fiscal Year 2023 |                                                                               |                                                                                                                                                                                                        |
|--------------------------|-------------------------------------------------------------------------------|--------------------------------------------------------------------------------------------------------------------------------------------------------------------------------------------------------|
| Dollars                  | Persons                                                                       |                                                                                                                                                                                                        |
|                          |                                                                               | 39%                                                                                                                                                                                                    |
|                          |                                                                               |                                                                                                                                                                                                        |
| \$5,651,214              | 2,701                                                                         | 23.1%                                                                                                                                                                                                  |
| \$28,141                 | 5,882                                                                         | 0.1%                                                                                                                                                                                                   |
| \$486,709                | 4,607                                                                         | 2%                                                                                                                                                                                                     |
| \$8,766,665              | 1,058                                                                         | 35.8%                                                                                                                                                                                                  |
| \$ 24,490,396            | 16,097                                                                        |                                                                                                                                                                                                        |
|                          | Dollars<br>\$9,557,667<br>\$5,651,214<br>\$28,141<br>\$486,709<br>\$8,766,665 | Dollars         Persons           \$9,557,667         1,849           \$5,651,214         2,701           \$28,141         5,882           \$486,709         4,607           \$8,766,665         1,058 |