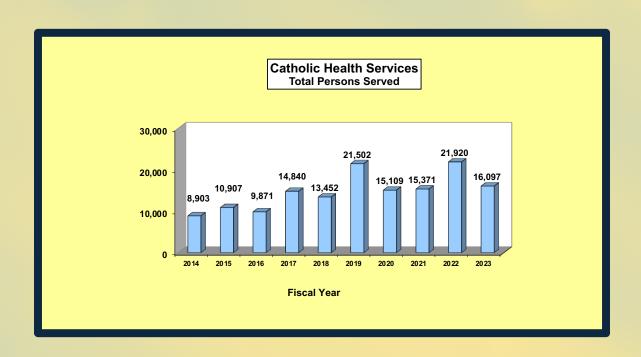

## Catholic Health Services Committed to Your Care and Recovery

www.CatholicHealthServices.org

877-CHS-4ALL

4790 State Road 7 Lauderdale Lakes, FL 33319

| Current Fiscal Year 2023 |                                                                               |                                                                                                                                                                                                        |
|--------------------------|-------------------------------------------------------------------------------|--------------------------------------------------------------------------------------------------------------------------------------------------------------------------------------------------------|
| Dollars                  | Persons                                                                       |                                                                                                                                                                                                        |
|                          |                                                                               | 39%                                                                                                                                                                                                    |
|                          |                                                                               |                                                                                                                                                                                                        |
| \$5,651,214              | 2,701                                                                         | 23.1%                                                                                                                                                                                                  |
| \$28,141                 | 5,882                                                                         | 0.1%                                                                                                                                                                                                   |
| \$486,709                | 4,607                                                                         | 2%                                                                                                                                                                                                     |
| \$8,766,665              | 1,058                                                                         | 35.8%                                                                                                                                                                                                  |
| \$ 24,490,396            | 16,097                                                                        |                                                                                                                                                                                                        |
|                          | Dollars<br>\$9,557,667<br>\$5,651,214<br>\$28,141<br>\$486,709<br>\$8,766,665 | Dollars         Persons           \$9,557,667         1,849           \$5,651,214         2,701           \$28,141         5,882           \$486,709         4,607           \$8,766,665         1,058 |